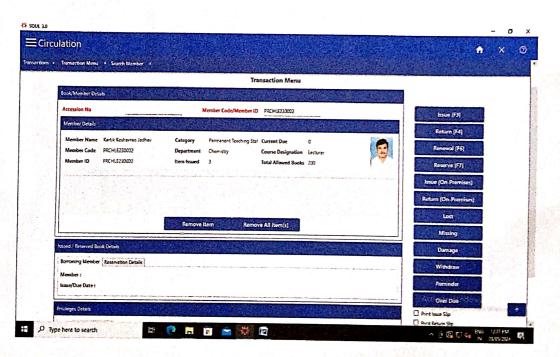

## **SOUL 3.0 Home Page**

### SOUL 3.0 Home Page

Principal N.E.S. Science College. Nanded

|  | CLASS & YEAR ISSUEDATE | B.T. No RSZ++0PH240003 | Name THAWARE VIVEK H. |
|--|------------------------|------------------------|-----------------------|
|  | ISSUE DATE             | +opHu4                 | RE VIN                |
|  | NO-DUES<br>DATE        | 0003                   | TEK H.                |