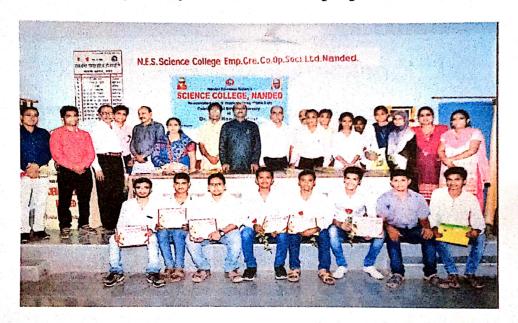

Rangnathan Jayanti Students who received Best User Certificates

Dr. J N kulkarni, I/c Director SRTMU Nanded, Dr. P. M. Patil, Special guest, Dr. D U Gawai Principal Dr. R. A. Pathani and Dr. S. L Jadhav Librarian on the dias

Vachak Prerna Din – Dr. D. U. Gawai, Principal welcoming Dr. J. N. Kulkarni, I/c Director, Knowledge Resource Center, SRTMUN, Dr. P. M. Patil Ex-HOD Zoology on the dias.

Vachak Prerna Din - Dr. D. U. Gawai, Principal welcoming Dr. P. M. Patil Ex-HOD Zoology Dr. J. N. Kulkarni, on the dias.