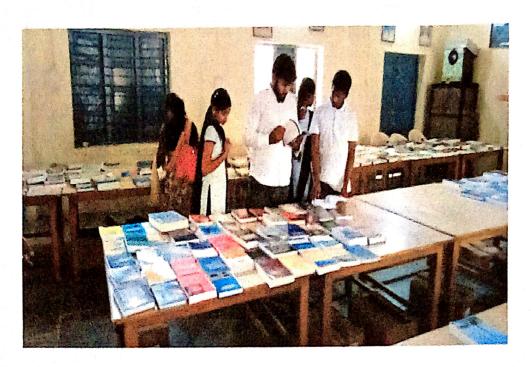

certificate



Rangnathan Jayanti Students who received Best User Certificates





Dr. J N kulkarni, I/c Director SRTMU Nanded, Dr. P. M. Patil, Special guest, Dr. D U Gawai Principal Dr. R. A. Pathani and Dr. S. L Jadhav Librarian on the dias



Vachak Prerna Din – Dr. D. U. Gawai, Principal welcoming Dr. J. N. Kulkarni, I/c Director, Knowledge Resource Center, SRTMUN, Dr. P. M. Patil Ex-HOD Zoology on the dias.





Vachak Prerna Din - Dr. D. U. Gawai, Principal welcoming Dr. P. M. Patil Ex-HOD Zoology Dr. J. N. Kulkarni, on the dias.



Dr. D. U. Gawai welcoming Dr. Mangala Oak, Swami Vivekanand Kendra Kanyakumari. Dr. Manthalkar and Dr. Y. C. Narkar on the dias.







Dr. Mangala Oak -speaking on the dias



Dr. Y. C. Narkar, Naigare Health Center Mumbai speaking on the dias









Students selecting books form Books exhibition organized by the library



































### LIBRARY REPORT 2017-18

A little library growing larger every year, is an honorable part of a man's history. It is man's duty to have books. A little library is not luxury, but one of the necessaries of life.

### -Henry Ward Beecher

This Academic year of library was observed as - "The Year of Promotion of ICT Services". Accordingly, library services began from 17th June 2017 for staff and 20th July 2017 onwards for students. Detailed library report for the academic year 2017-2018 is given as under.

### 1. Membership for Home Reading:

### i) Junior College student members:

| XI  | XII | Total |
|-----|-----|-------|
| 510 | 605 | 1115  |

### Senior College student members: