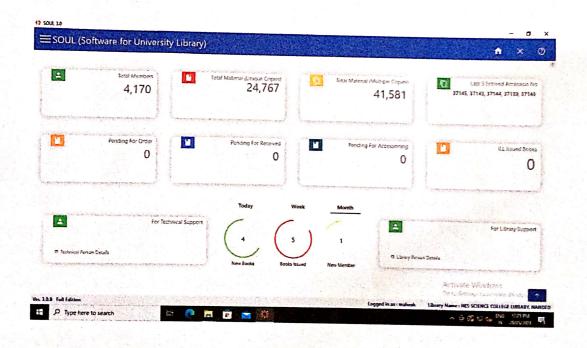

50465 Email: principal@sciencecollegennd.org, sciencecollege1950@gmail.com Web: www.sciencecollegennd.org

## Library layout with measurements

| Sr.<br>No. | Particulars                          | Size      | Total Area   |  |  |
|------------|--------------------------------------|-----------|--------------|--|--|
| 1          | Library Hall No. 1                   | 35' x 28' | 980 Sq. Ft.  |  |  |
| 2          | Library Hall No. 2                   | 50' x 28' | 1400 Sq. Ft. |  |  |
| 3          | Gallery First F. Back Volume Sec.    | 8' x 100' | 800 Sq. Ft.  |  |  |
| 4          | Main Reading Room                    | 40' x 25' | 1000 Sq. Ft. |  |  |
| 5          | Library (Ground Floor) Building Size | 84' x36'  | 3024 Sq. Ft. |  |  |



Principal N.E.S. Science College. Nanded

































# सूचना एवं पुस्तकालय नेटवर्क केन्द्र

(विश्वविद्यालय अनुदान आयोग का रवायत्त अंतर विश्वविद्यालय केन्द्र)

# Information and Library Network Centre

INVOICE

(An Autonomous Inter-University Centre of UGC)

No. INF/SOUL/APA/ 280/2003

November 11, 2003

The Principal Science College Nanded Education Society's NANDED (MS)

| SR.<br>NO. | DESCRIPTION: No.                                                                                                           | QUANTITY                                                                                                      | AMOUNT<br>(RUPEES)    |
|------------|----------------------------------------------------------------------------------------------------------------------------|---------------------------------