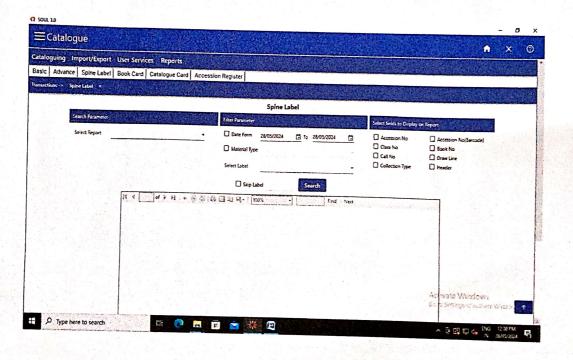

### Software & Consortium subscriptions used in Library

| Sr.<br>No. | Particulars                         |
|------------|-------------------------------------|
| 1          | SOUL Software (Network version 3.0) |
| 2          | N-List                              |
| 3          | DELNET                              |
| 4          | OPAC                                |
| 5          | Network Resource Centre             |
| 6          | ScanSnap                            |
| 7          | Barcode Scanner                     |
| 8          | Xerox Machine, Printers             |