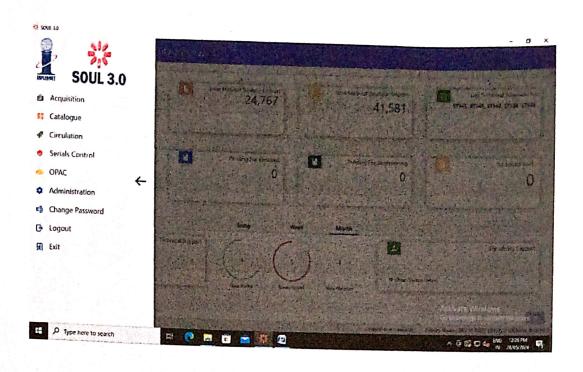

250465 Email: principal@sciencecollegennd.org, sciencecollege1950@gmail.com Web: www.sciencecollegennd.org

## Library layout with measurements

| Sr.<br>No. | Particulars                          | Size      | Total Area   |  |  |
|------------|--------------------------------------|-----------|--------------|--|--|
| 1          | Library Hall No. 1                   | 35' x 28' | 980 Sq. Ft.  |  |  |
| 2          | Library Hall No. 2                   | 50' x 28' | 1400 Sq. Ft. |  |  |
| 3          | Gallery First F. Back Volume Sec.    | 8' x 100' | 800 Sq. Ft.  |  |  |
| 4          | Main Reading Room                    | 40' x 25' | 1000 Sq. Ft. |  |  |
| 5          | Library (Ground Floor) Building Size | 84' x36'  | 3024 Sq. Ft. |  |  |



Principal N.E.S. Science College. Nanded

































# सूचना एवं पुस्तकालय नेटवर्क केन्द्र

(विश्वविद्यालय अनुदान आयोग का रवायत्त अंतर विश्वविद्यालय केन्द्र)

# Information and Library Network Centre

INVOICE

(An Autonomous Inter-University Centre of UGC)

No. INF/SOUL/APA/ 280/2003

November 11, 2003

The Principal Science College Nanded Education Society's NANDED (MS)

| SR.<br>NO. | DESCRIPTION: No.                                                                                                           | QUANTITY                                                                                                      | AMOUNT<br>(RUPEES)    |
|------------|----------------------------------------------------------------------------------------------------------------------------|-------------------------------