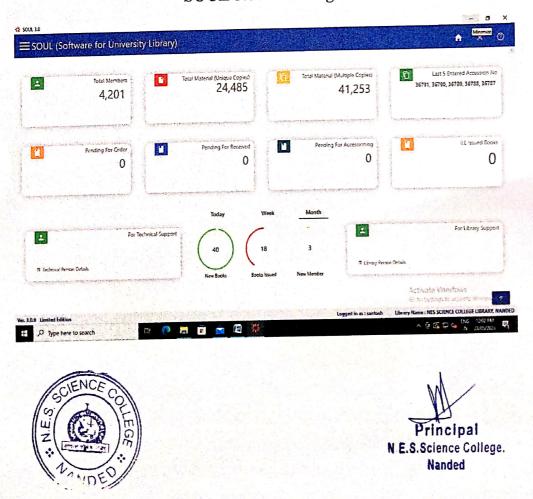

### SOUL 3.0 Home Page

Principal N.E.S. Science College. Nanded

|  | CLASS & YEAR ISSUEDATE | B.T. No RSZ++0PH240003 | Name THAWARE VIVEK H. |
|--|------------------------|------------------------|-----------------------|
|  | ISSUE DATE             | +opHu4                 | RE VIN                |
|  | NO-DUES<br>DATE        | 0003                   | TEK H.                |