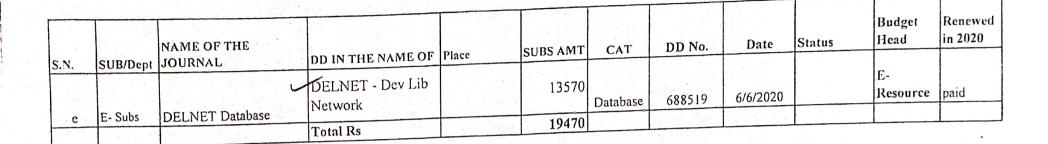

Thanking you,

Yours faithfully,

N.E.S.Science College. Nanded

Ref. No.: SCN/Lib/e-Subs/2020-21/

Date: 9/6/2020

To The Director, DELNET JNU Campus, Nelson Mandela Road, Vasant Kunj NEW DELHI - 110 070

Sub: Renewal of DELNET Membership ( for the period 17/5/2020 to 16/5/2021).

Ref.: Your mail invoice dated 21/5/2020 and our Membership No. IM- 6304

Please find herewith enclosed a Demand Draft bearing No. 688519 dated 6/6/2020 Sir, of Rs. 13570/- (Thirteen Thousand Five Hundred Seventy Only) draw in favour of "DELNET" payable at New Delhi, towards the renewal of DELNET membership.

You are requested to send stamped receipt for the same and continue the services. .

Thanking you,

Yours faithfully,

LIBRARIAN S, Science College.

Copy to : Email 1D- delpounte @gmail.co

Proprietipal.

M.E.S. Science College Nanded