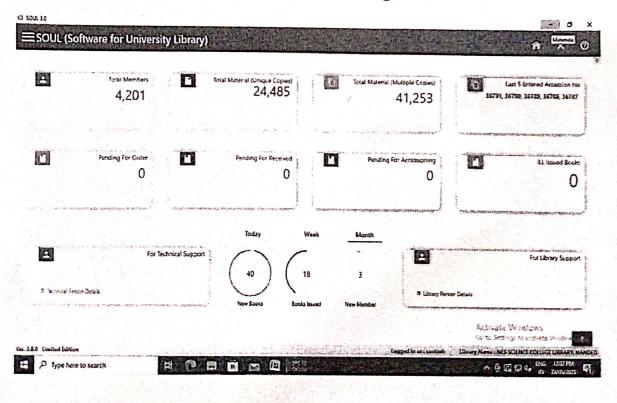

ithfully,

(Ashok Achtani) Section Officer For and on behalf of the Director, INFLIBNET Centre

ः सूचना एवं पुरतकालय नेटवर्क केन्द्र, गुजरात युनिवरिरंटी गेस्ट हाउस के निकट, पोस्ट बॉक्स नं. 4116, नवरंगपुरा, अहमदाबाद-380 009

Address : INFLIBNET Centre, Near Gujarat University Guest House, Post Box No. 4116, Navrangpura, Ahmedabad-380 009
[स्पार/Tele.: 079-6304695, 6308528, 6305971, 6900002, 6303498, 6301972 ईमेल/E-Mail : root@inflibnet.ac.in бан/Fax : 079 - 6300990, 6307816

Principal

# Information and Library Network Centre



Administrative Officer (F&A)
INFLIBNET CENTRE



Principal
N.E.S.Science College.
Nanded

#### **SCREENSHOT**

## Screenshot of N-List Home Page



#### **User Details**









#### **DELNET Database**













## Opened after login



### SOUL 3.0 Home Page





Principal N.E.S. Science College. Nanded



|  | CLASS & YEAR ISSUEDATE | B.T. No RSZ++0PH240003 | Name THAWARE VIVEK H. |
|--|------------------------|------------------------|-----------------------|
|  | ISSUE DATE             | +opHu4                 | RE VIN                |
|  | NO-DUES<br>DATE        | 0003                   | TEK H.                |

#### N.E.S. SCIENCE COLLEGE, NANDED



LIBRARY **MEMBERSHIP CARD** 

Member ID :RSZOPH240003

Thaware Vivek Hanmantrao



- 1. To avail library services students should present this card
- 2. Students should not make use of this card through others
- 3. Books borrowed on this card should be returned on the same day.
- 4. This card should be return in safe condition to the library at the time of NO DUES.
- 5. Students will have to o