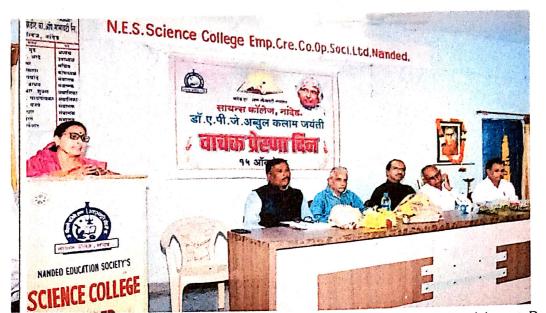

Vachak Prerna Din – Dr. D. U. Gawai, Principal welcoming Dr. J. N. Kulkarni, I/c Director, Knowledge Resource Center, SRTMUN, Dr. P. M. Patil Ex-HOD Zoology on the dias.

Vachak Prerna Din - Dr. D. U. Gawai, Principal welcoming Dr. P. M. Patil Ex-HOD Zoology Dr. J. N. Kulkarni, on the dias.