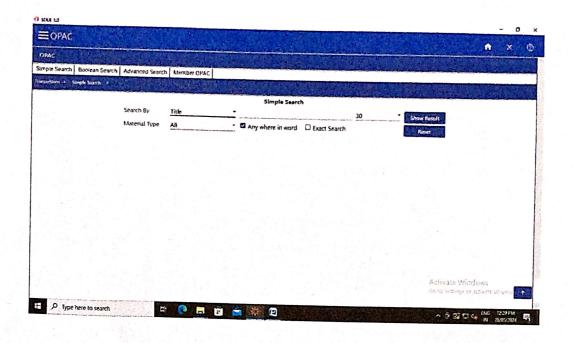

Email: principal@sciencecollegennd.org, sciencecollege1950@gmail.com Web: www.sciencecollegennd.org

## Library layout with measurements

| Sr.<br>No. | Particulars                          | Size      | Total Area   |  |  |
|------------|--------------------------------------|-----------|--------------|--|--|
| 1          | Library Hall No. 1                   | 35' x 28' | 980 Sq. Ft.  |  |  |
| 2          | Library Hall No. 2                   | 50' x 28' | 1400 Sq. Ft. |  |  |
| 3          | Gallery First F. Back Volume Sec.    | 8' x 100' | 800 Sq. Ft.  |  |  |
| 4          | Main Reading Room                    | 40' x 25' | 1000 Sq. Ft. |  |  |
| 5          | Library (Ground Floor) Building Size | 84' x36'  | 3024 Sq. Ft. |  |  |



Principal N.E.S. Science College. Nanded

































# सूचना एवं पुस्तकालय नेटवर्क केन्द्र

(विश्वविद्यालय अनुदान आयोग का रवायत्त अंतर विश्वविद्यालय केन्द्र)

# Information and Library Network Centre

INVOICE

(An Autonomous Inter-University Centre of UGC)

No. INF/SOUL/APA/ 280/2003

November 11, 2003

The Principal Science College Nanded Education Society's NANDED (MS)

| SR.<br>NO. | DESCRIPTION: No.                                                                                                           | QUANTITY                                                                                                      | AMOUNT<br>(RUPEES)    |
|------------|----------------------------------------------------------------------------------------------------------------------------|---------------------------------------