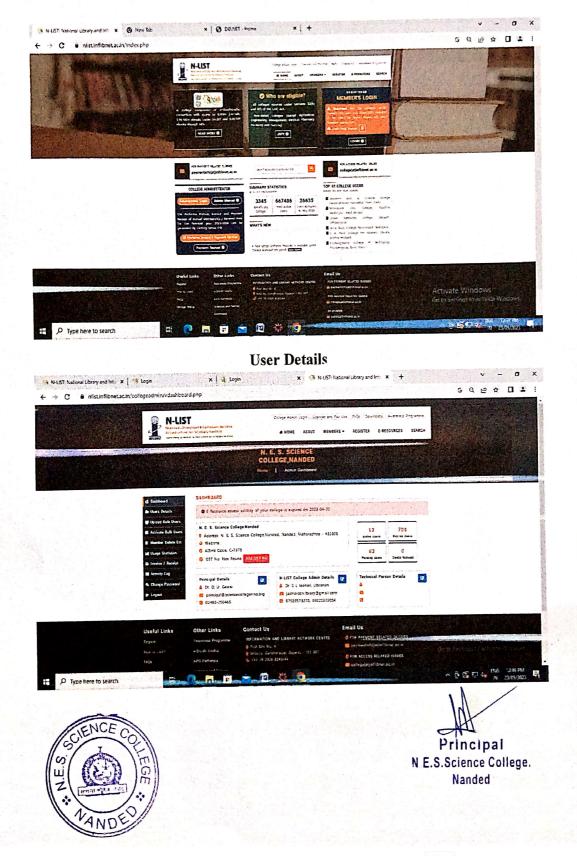

c.
- To cooperate and coordinate in placement process of students.
- To submit joint research project
- 5. To share information and documents concerning to library automation, digitization and document delivery services.
- To arrange training progamme for students of Library Science
- To strengthen the use of library resources.
- To Provide CAS and SDI services
- 9. Helps readers to gain more knowledge.

10. To develop healthy relations with staff and students of both institutions

Dr. Sugriv Kshirsagar Librarian

Principal

Gramin Art's Comm & Science Mahavidyalaya

Gramin Arts, Comm & Science Mahavidyalaya, Vasantnagar

gyal) Tq. Mukhed Dist. Na 3ded

U. Gawai

Principal

N. E.S. Science College,

PRINCIPAL Science College, Nanded

### **SCREENSHOT**

### Screenshot of N-List Home Page









### Opened after login



## **SOUL 3.0 Home Page**



# Last year 2022-23

| S.<br>N. | Required information                                     | Details                                              |
|----------|----------------------------------------------------------|------------------------------------------------------|
| 1        | Number of teachers and students using library per day    | 32-33 per day                                        |
| 2        | Number of physical users accessing library               |                                                      |
| 3        | Number of users using library through e-access           | Users of N-List consortia                            |
| 4        | Method of computing per day usage of library             | Total No.