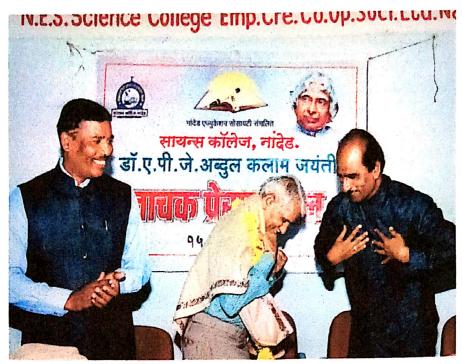

Vachak Prerna Din – Dr. D. U. Gawai, Principal welcoming Dr. J. N. Kulkarni, I/c Director, Knowledge Resource Center, SRTMUN, Dr. P. M. Patil Ex-HOD Zoology on the dias.

Vachak Prerna Din - Dr. D. U. Gawai, Principal welcoming Dr. P. M. Patil Ex-HOD Zoology Dr. J. N. Kulkarni, on the dias.