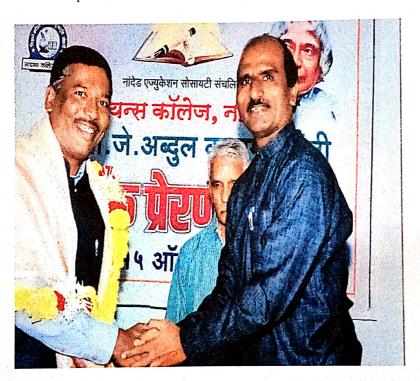

Vachak Prerna Din – Dr. D. U. Gawai, Principal welcoming Dr. J. N. Kulkarni, I/c Director, Knowledge Resource Center, SRTMUN, Dr. P. M. Patil Ex-HOD Zoology on the dias.

Vachak Prerna Din - Dr. D. U. Gawai, Principal welcoming Dr. P. M. Patil Ex-HOD Zoology Dr. J. N. Kulkarni, on the dias.