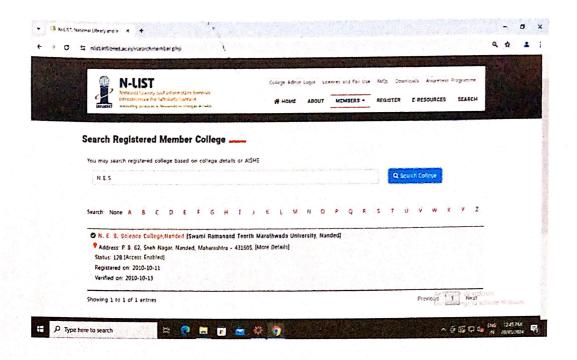

#### 4.1 Membership of N-LIST Database:

This was the 9th year of N-List subscription. N-List provides access to 6000+ e-Journals and 135000 e-books. (28/3/2018). This year there were 650 members including staff and students.

#### 4. E- Resource subscription:

- **4.1 N-LIST Database:** This was the 9<sup>th</sup> year of N-List subscription. N-List provides access to 6000+ e-Journals and 135000 e-books. (28/3/2019). This year there were 650 members including staff and student. This has been always remained as a best source of knowledge for science professionals particularly in science field.
- **4.2** N- list usage statistics: This time also it is not possible to give Usages statistics of N-List resources for last year as internet connection was not in regular operation.
- **4.2 DELNET Database:** This was the 3<sup>rd</sup> year of DELNET membership. Developing Library Network, Delhi provides access to databases of basic and applied sciences. Besides it also issues books though interlibrary loan facility as per the demand of our users. This no user asked to borrow books on Interlibrary Loan from DELNET.