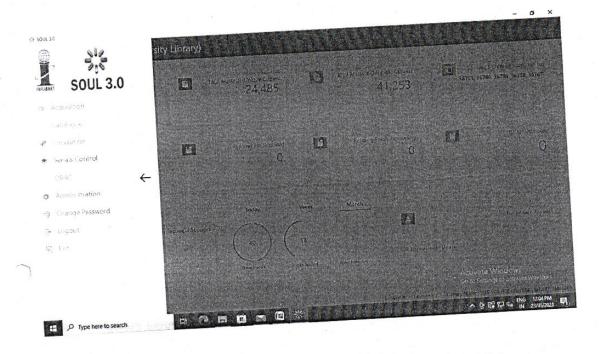

## **SOUL 3.0 Home Page**

### SOUL 3.0 Home Page

Principal N.E.S. Science College. Nanded

|  | CLASS & YEAR ISSUEDATE | B.T. No RSZ++0PH240003 | Name THAWARE VIVEK H. |
|--|------------------------|------------------------|-----------------------|
|  | ISSUE DATE             | +opHu4                 | RE VIN                |
|  | NO-DUES<br>DATE        | 0003                   | TEK H.                |