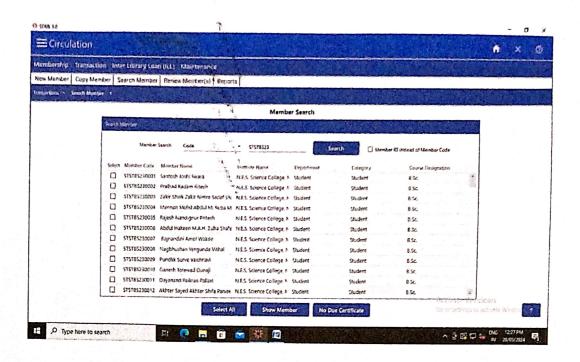

rincipal@sciencecollegennd.org, sciencecollege1950@gmail.com Web: www.sciencecollegennd.org

## Library layout with measurements

| Sr.<br>No. | Particulars                          | Size      | Total Area   |  |  |
|------------|--------------------------------------|-----------|--------------|--|--|
| 1          | Library Hall No. 1                   | 35' x 28' | 980 Sq. Ft.  |  |  |
| 2          | Library Hall No. 2                   | 50' x 28' | 1400 Sq. Ft. |  |  |
| 3          | Gallery First F. Back Volume Sec.    | 8' x 100' | 800 Sq. Ft.  |  |  |
| 4          | Main Reading Room                    | 40' x 25' | 1000 Sq. Ft. |  |  |
| 5          | Library (Ground Floor) Building Size | 84' x36'  | 3024 Sq. Ft. |  |  |



Principal N.E.S. Science College. Nanded

































# सूचना एवं पुस्तकालय नेटवर्क केन्द्र

(विश्वविद्यालय अनुदान आयोग का रवायत्त अंतर विश्वविद्यालय केन्द्र)

# Information and Library Network Centre

INVOICE

(An Autonomous Inter-University Centre of UGC)

No. INF/SOUL/APA/ 280/2003

November 11, 2003

The Principal Science College Nanded Education Society's NANDED (MS)

| SR.<br>NO. | DESCRIPTION: No.                                                                                                           | QUANTITY                                                                                                      | AMOUNT<br>(RUPEES)    |
|------------|----------------------------------------------------------------------------------------------------------------------------|-----------------------------------------------